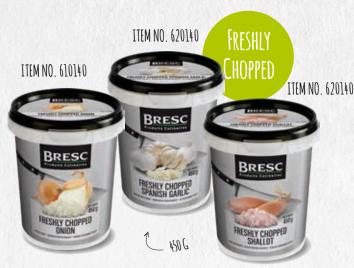

## FRESHLY CHOPPED GARLIC/SHALLOT/ONION

Unique freshly chopped products. The Spanish garlic has a sharp taste. The products are immediately processed and full of flavour, very easy to use and suitable for both cold and hot dishes. For more inspiration please visit bresculinair.com.