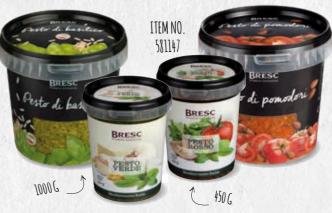

#### **PESTO**

Pestos made according to authentic Italian recipes. They can be used in an extremely wide range of both cooked and uncooked dishes. We combine regional basil with genuine Italian flavours, including tomatoes, pine kernels, pecorino and of course garlic. We have the classic green version, but a red version is also available.

TTFM NO 582147

ITEM NO. 540165