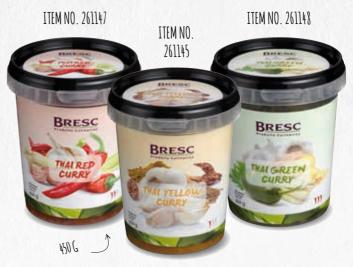

### THAI KITCHEN

These chilled Thai curry spice mixes, which incorporate well-known Thai flavours such as turmeric, coriander, pepper, ginger and of course garlic, are available in several grades of piquancy.