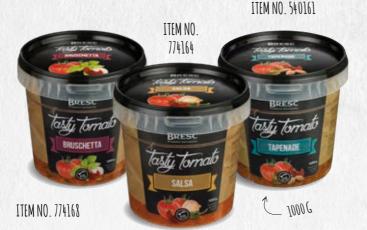

#### TASTY TOMATO

The three classic uses for tomatoes available as chilled products, which can be used for things like side dishes, spreads for bread dishes or as a flavouring. Their versatility means that they can be used in many types of dishes.