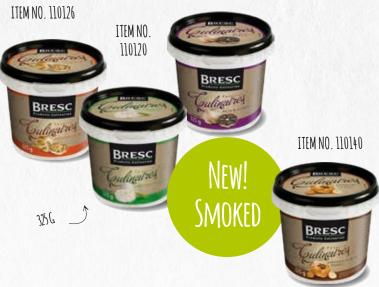

## BRESC PRODUITS CULINAIRES

Smoked garlic can definitely not be missed in the 'Produits Culinaires' range with unique garlic purees. This product easily creates a delicious smoky flavour to sauces, soups and various cold and hot dishes. Also very suitable for vegetarian dishes.

#### **NEW IN 2019**

- Smoked garlic puree
- Freshly chopped Spanish garlic
- Freshly chopped shallot
- Freshly chopped onion
- Green Halkidiki olive tapenade
- Black Kalamata olive tapenade

1. Egg

5. Musterd